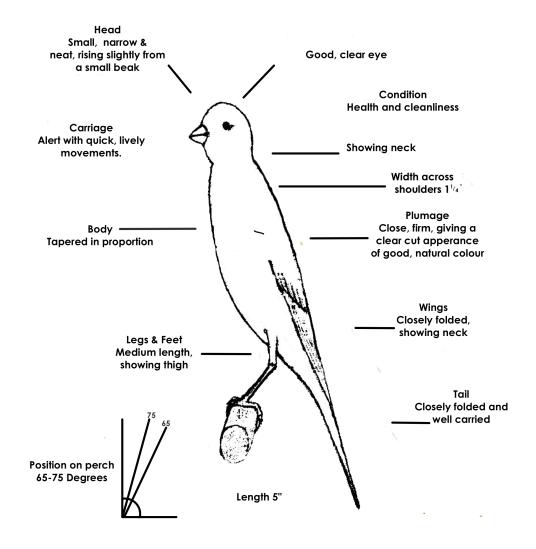

## Irish Fancy Canary Standard

| Head           | Small, narrow and neat, rising slightly from a small beak and with a good clear eye.               | 25 points  |
|----------------|----------------------------------------------------------------------------------------------------|------------|
| Body           | Width across shoulders 1 ¼ inches. Body tapered in proportion. Wings closely folded, showing neck. | 15 points  |
| Tail           | Closely folded and well carried.                                                                   | 10 points  |
| Plumage        | Close, firm, giving the clear-cut appearance of good natural colour.                               | 15 points  |
| Carriage       | Alert with quick, lively movements. Position on perch 65-75 degrees.                               | 15 points  |
| Legs & Feet    | Medium length, showing thigh.                                                                      | 5 points   |
| Condition      | Health and cleanliness.                                                                            | 15 points  |
| Total points   |                                                                                                    | 100 points |
| Length of Bird | 5 inches                                                                                           |            |